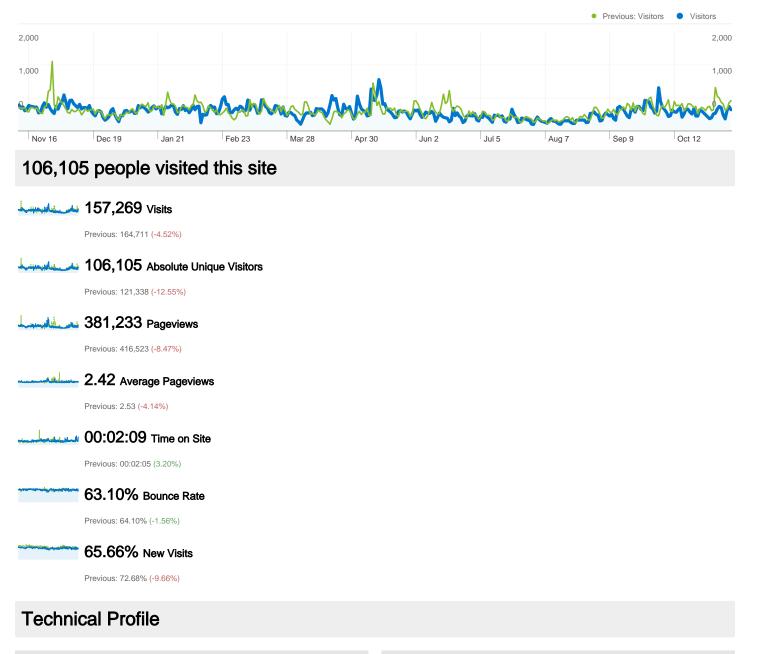

## Www.ellak.gr Visitors Overview

Comparing to: Nov 11, 2008 - Nov 10, 2009



| Browser                     | Visits  | % visits | Connection Speed            | Visits | % visits |
|-----------------------------|---------|----------|-----------------------------|--------|----------|
| Firefox                     |         |          | DSL                         |        |          |
| Nov 11, 2009 - Nov 10, 2010 | 88,927  | 56.54%   | Nov 11, 2009 - Nov 10, 2010 | 79,710 | 50.68%   |
| Nov 11, 2008 - Nov 10, 2009 | 88,258  | 53.58%   | Nov 11, 2008 - Nov 10, 2009 | 83,648 | 50.78%   |
| % Change                    | 0.76%   | 5.53%    | % Change                    | -4.71% | -0.20%   |
| Internet Explorer           |         |          | Unknown                     |        |          |
| Nov 11, 2009 - Nov 10, 2010 | 41,112  | 26.14%   | Nov 11, 2009 - Nov 10, 2