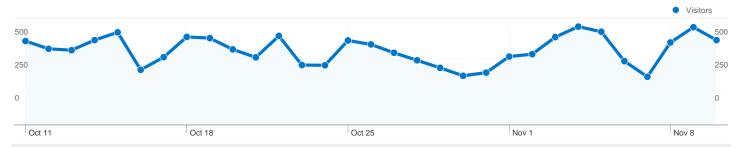

## 9,522 people visited this site

13,327 Visits

9,522 Absolute Unique Visitors

31,480 Pageviews

2.36 Average Pageviews

00:02:29 Time on Site

61.77% Bounce Rate

62.92% New Visits